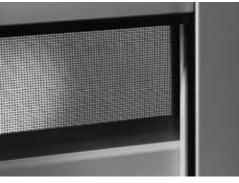

### Calculate the possible savings: www.spar-heizkosten.de

To prove that your investment really is worthwhile, use our online energy-saving calculator to see the annual savings that could be made.

Enjoy the sounds and smells of the summer without those annoying insects. The optionally integrated insect screen helps to lock out all kinds of insects. An additional feature for extra comfort. The bugs and small creatures stay where they feel at home: outside in their natural environment.

#### [5] Insect protection screen:

useful in the summer, invisible in the winter. During the colder months of the year when insects are less common, the insect

protection screen remains in the roller shutter box in anticipation of the summer ahead. Integration in the roller shutter box makes operation easier and safer. Moreover, it is cost effective. However, the Alulux insect screen really shows what it is made of on hot summer days, stopping those annoying flies and other insects from entering your home. It's that simple.