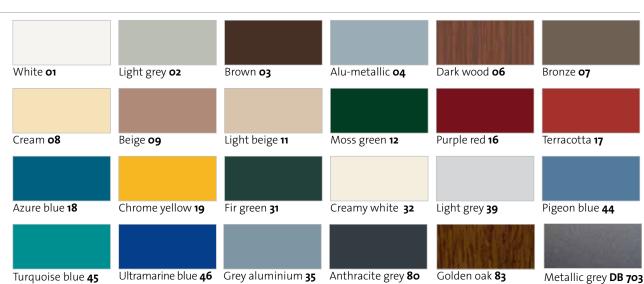

### **RAL coating** (for an extra charge)

Powder coating in accordance with RAL, DB, NCS is possible for all extruded roller shutter boxes.