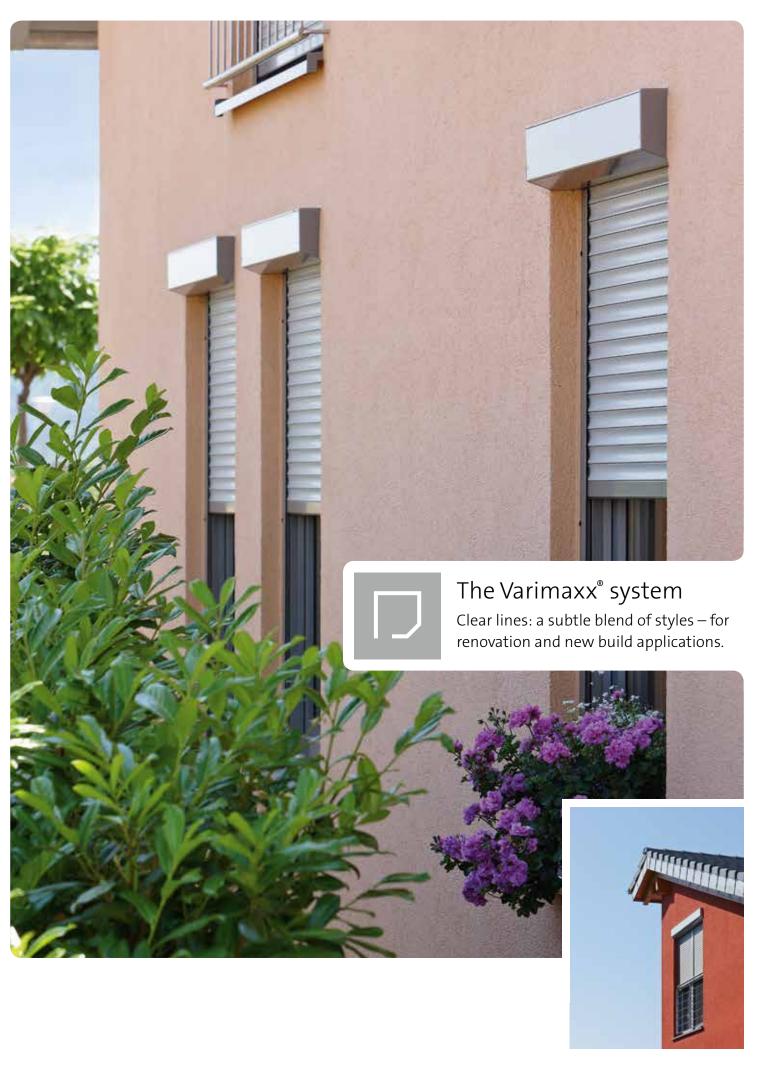

### Varimaxx®

Aluminium roller shutter system, square design. In a roll-formed or extruded box. 90°, 45°, 20°

### Formado®

Aluminium roller shutter system,  $\frac{1}{2}$  round design. In a roll-formed or extruded box.

The Varimaxx system: the square roller shutter box made from aluminium is installed in the reveal flush with the facade – without appearing awkward or angular. The 90°, 45°, 20° versions offer a soft uncluttered finish to your windows. Varimaxx can also be mounted onto brickwork.

#### Multi-talented front-mounted roller shutters:

the Varimaxx system is a subtle universal genius with inner and outer values. The design with the "added angle" always creates a soft uncluttered finish to your window. It is square without appearing awkward or angular. The straight lines of the roller shutter box become one with the style of every building.

If desired, the Varimaxx system can also be mounted onto the brickwork. The available 90°, 45° and 20° boxes provide you with the ideal solution for very situation. Varimaxx really is a variable 'all-rounder'.

The Varimaxx® system

- Available in 90°, 45° and 20°
- Installed in the reveal or mounted on the brickwork
- Easy access for maintenance
- $\bullet \ \text{Roll-formed or extruded roller shutter box}\\$
- Comprehensive equipment range available