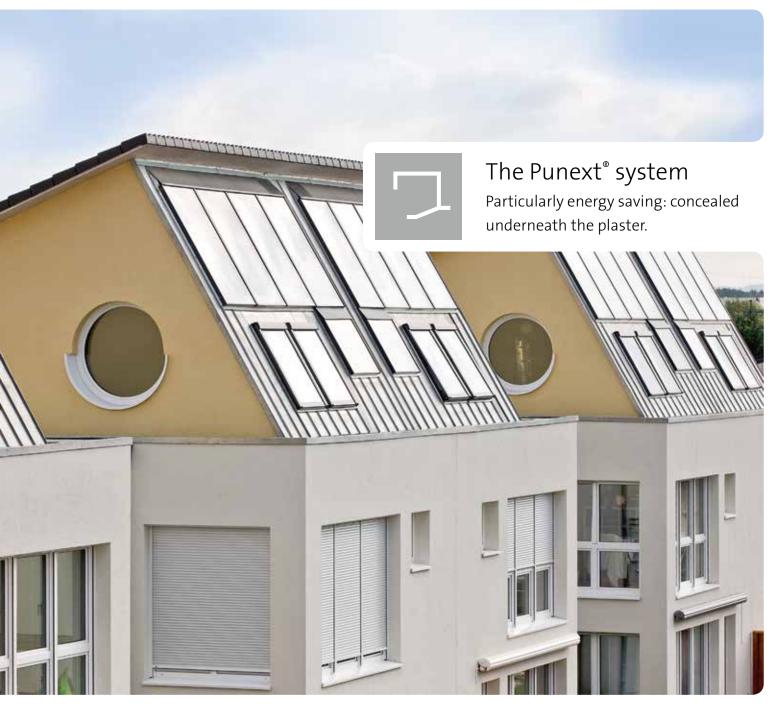

### Punext®

Aluminium roller shutter system, flush-mounted design. In a roll-formed or extruded box.

The Punext system: from the outside you can only see the frontal facade of your house. The closed aluminium box is totally invisible underneath the plaster – an energy saving bonus. The Punext system requires less space thanks to the small coil diameter.

- Box invisible underneath the plaster
- Available in 90° and 20°
- Easy access for maintenance

The Punext system is the right choice when it comes to energy saving. The flush-mounted closed box enhances roller shutter insulation. In order for you to enjoy the full benefits, the Punext system is also suitable for confined spaces thanks to its small coil diameter.

Flush mounted also means: you do not see the roller shutter box. It is plastered over flush with the surrounding facade. This gives you maximum creative freedom to design your house the way you want it to be.