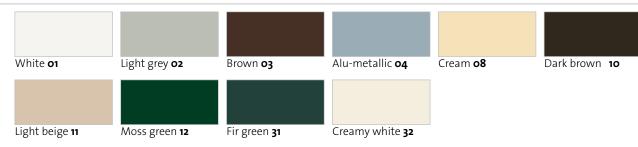

### **RAL coating** (for an extra charge)

Powder coating in accordance with RAL, DB, NCS is possible for all extruded roller shutter boxes.