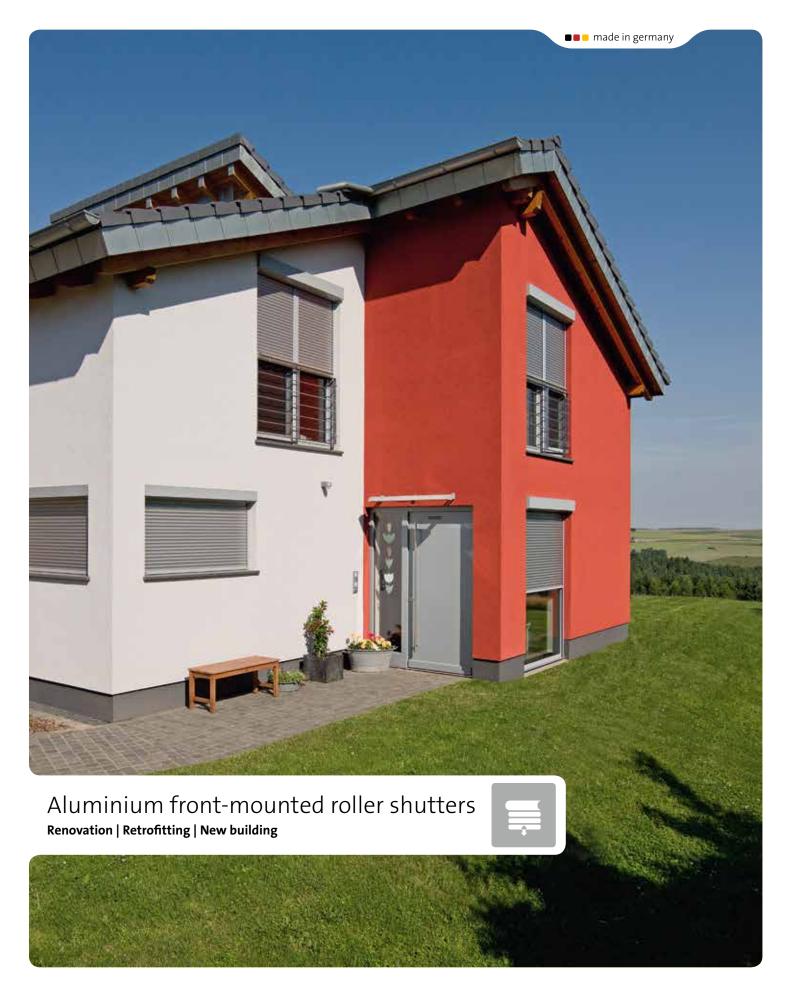

# Alulux front-mounted mounted roller shutters

| Aluminium roller shutter systems      |                                | 4  |
|---------------------------------------|--------------------------------|----|
| System overview                       |                                | 6  |
|                                       |                                |    |
| Front-mounted systems                 |                                |    |
| Front-mounted roller shutters, square | Varimaxx square, 90°, 45°, 20° | 10 |
| Flush front-mounted roller shutters   | Flush-mounted Punext           | 14 |
| Front-mounted roller shutters, round  | Formado round box              | 16 |
|                                       | Vivendo round box              | 18 |
| s_onro, daylight roller shutters      |                                | 22 |
| External blinds                       |                                | 23 |
|                                       |                                |    |
| Experience quality                    |                                |    |
| Sustainable energy savings            |                                | 24 |
| Insect protection                     |                                | 26 |
| Standard and optional equipment       |                                | 28 |
| Installation by specialists           |                                | 30 |
| About Alulux                          |                                | 32 |
| Colour chart/Legend                   |                                | 34 |