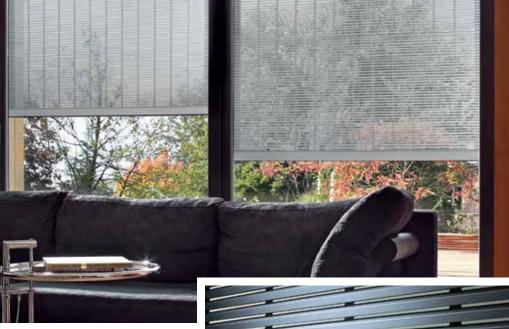

Light control. Also in combination with other products. External blinds control your sun protection throughout the day - exactly how you like it: by steplessly adjusting the angle of the profiles. External blinds also give you the freedom to achieve the ideal room climate. Do you wish to work without disturbance in your office, reducing the glare of the sun while allowing as much natural light as possible to enter the room? No problem. You can also create a cosy light and room climate.

The convenient motor drive ensures operation is as easy as possible. The wide range of profile colours allows you to create your own style: from subtle or accentuated colours to complement the facade to bold artistic statements.