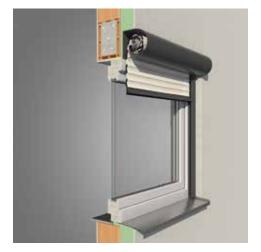

### Alulux front-mounted systems are made from high-quality aluminium.

In combination with the roller shutter curtain made

from high-quality aluminium, we help you to leverage all the material advantages available. Aluminium is a lightweight yet robust material. It is strong and corrosion free, allowing a durable product. A high-quality, thick-layer powder-coating means the roller shutters never need to be recoated. And with the added bonus of the "Made in Germany" promise and sophisticated details, you receive long-lasting comfort advantages that you can both feel and see.

### Varimaxx®

Aluminium roller shutter system, square design. In a roll-formed or extruded box. 90°, 45°, 20°

#### Multi-talented front-mounted roller shutters:

the Varimaxx system is a subtle universal genius with inner and outer values. The design with the "added angle" always creates a soft uncluttered finish to your window. It is square without appearing awkward or angular. The straight lines of the roller shutter box become one with the style of every building.

**Outstanding technology.** The roller shutters offer reliable and perfect performance, today, tomorrow and in the future. If the aluminium roller shutter box is mounted in the reveal, the installation depth may vary. The facade and Varimaxx complement the appearance of your house.

If desired, the Varimaxx system can also be mounted onto the brickwork. The available 90°, 45° and 20° boxes provide you with the ideal solution for very situation. Varimaxx really is a variable 'all-rounder'.

The Varimaxx® system

- Available in 90°, 45° and 20°
- Installed in the reveal or mounted on the brickwork
- Easy access for maintenance
- $\bullet \ \text{Roll-formed or extruded roller shutter box}\\$
- Comprehensive equipment range available