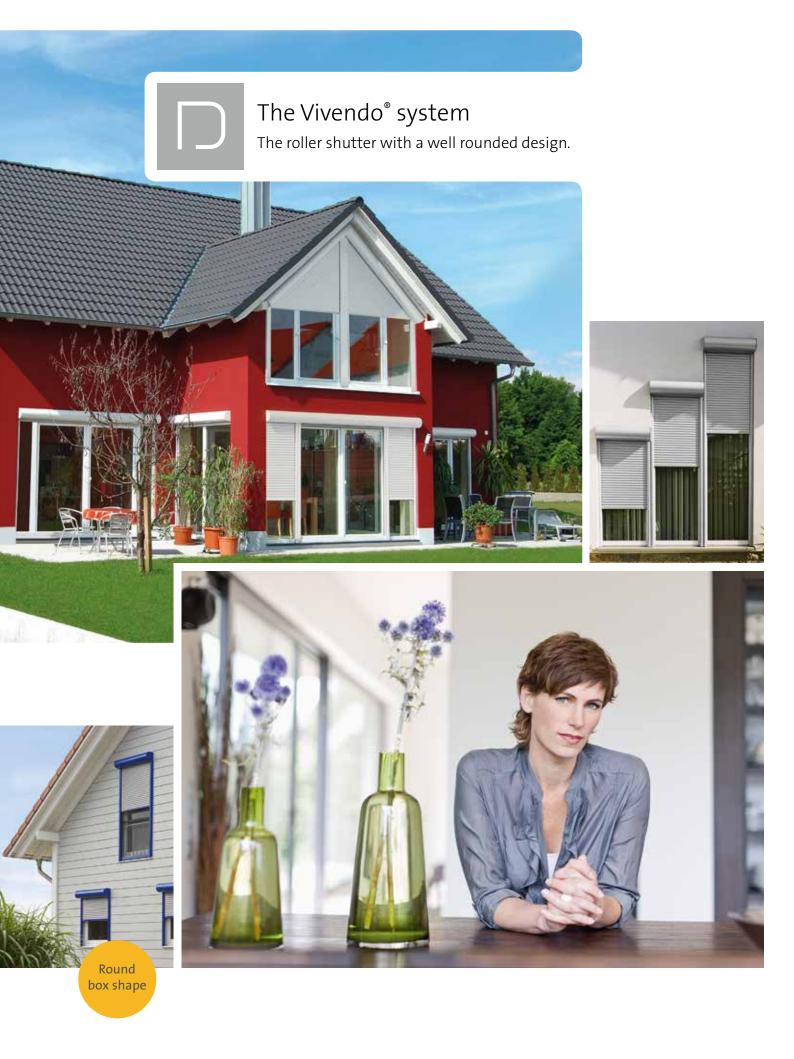

The Vivendo system gives your house that extra special something. The flowing, slightly elliptical shape of the roller shutter box creates its own design statement and blends perfectly into any architecture. To ensure you can stamp your own personal mark on your house, the Vivendo system offers a range of colours to choose from.

This is where traditional and modern styles coexist. The high quality of the design is particularly evident when the Vivendo system is installed deeper in the reveal. The flat upper surface ensures a perfect fit in the reveal under the lintel.