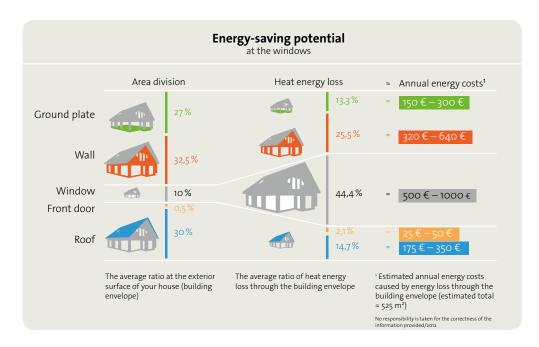

**You know:** there is more to your house than just windows. On average, they make up just 10% of a building's exterior. But the fact that windows are responsible for almost 45% of all your heat loss shows how important good insulation is: When you equip your windows

with aluminium front-mounted roller shutters, the benefits outweigh the costs. Especially when you realise that our roller shutter systems improve the so-called U-value of older windows by up to 45%.

A professionally and properly installed aluminium roller shutter system will play a major part in the energy-saving potential of your property.