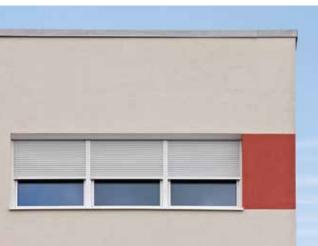

### Punext®

Aluminium roller shutter system, flush-mounted design. In a roll-formed or extruded box.

The Punext system: from the outside you can only see the frontal facade of your house. The closed aluminium box is totally invisible underneath the plaster – an energy saving bonus. The Punext system requires less space thanks to the small coil diameter.

- Box invisible underneath the plaster
- Available in 90° and 20°
- Easy access for maintenance

The Punext system is the right choice when it comes to energy saving. The flush-mounted closed box enhances roller shutter insulation. In order for you to enjoy the full benefits, the Punext system is also suitable for confined spaces thanks to its small coil diameter.

Flush mounted also means: you do not see the roller shutter box. It is plastered over flush with the surrounding facade. This gives you maximum creative freedom to design your house the way you want it to be.