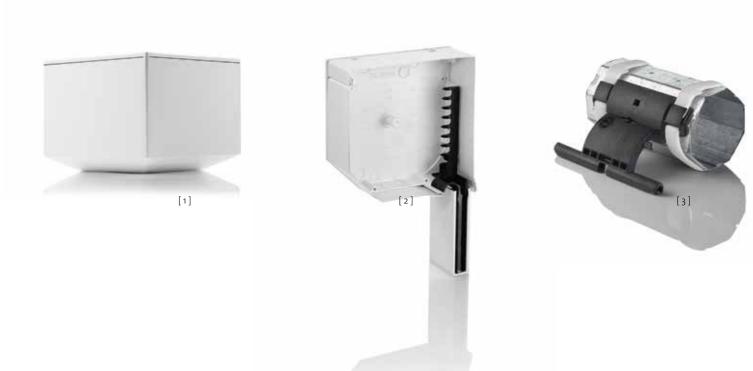

[4]

[1] Welded mitred edges: you have the corners and the bay window - we have the solution.
To ensure that you can still enjoy the beauty of aluminium roller

shutters, we adapt our systems to the bay window shape with the help of hand-made mitred edges. The result is a homogenous appearance.

money. We have a good feeling that you

will make the right decision.

[2] Anti-push up lock GARANT-Mini-Quick: after closing your roller shutters and going to bed, a would-be intruder tries to force them open. But you can stop

him in his tracks. The anti-push up lock with integrated lead-in stud and steel security bolt is certified for a push-up pressure of up to 170 kg. Bad for burglars, good for you. Sleep peacefully knowing everything is safe.

[3] The rigid connector: our motorised roller shutters are equipped with rigid shaft connectors as standard. This means the roller shutters offer mecha-

nical push/pull resistance equal to >120 kg. The integrated Somfy motor also provides obstacle detection and anti-freeze protection.