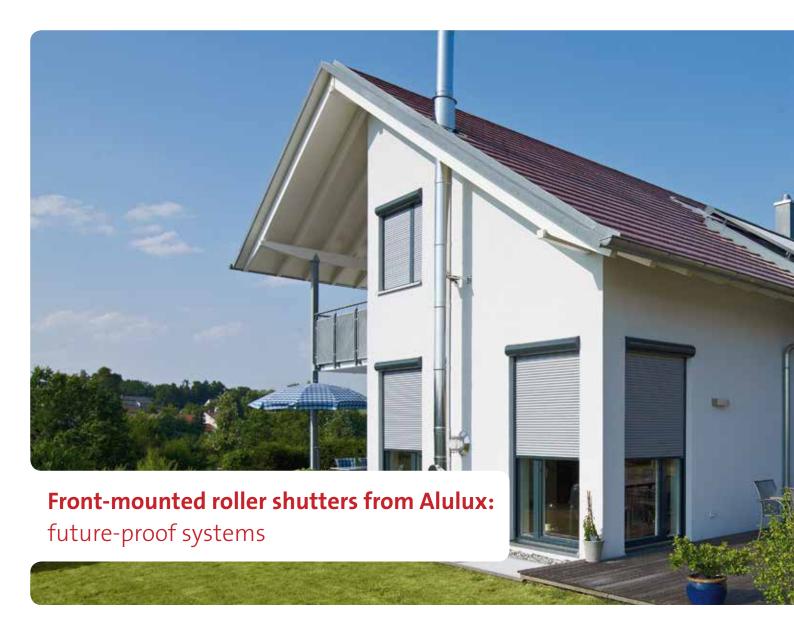

# Alulux front-mounted mounted roller shutters

| Aluminium roller shutter systems      |                                | 4  |
|---------------------------------------|--------------------------------|----|
| System overview                       |                                | 6  |
|                                       |                                |    |
| Front-mounted systems                 |                                |    |
| Front-mounted roller shutters, square | Varimaxx square, 90°, 45°, 20° | 10 |
| Flush front-mounted roller shutters   | Flush-mounted Punext           | 14 |
| Front-mounted roller shutters, round  | Formado round box              | 16 |
|                                       | Vivendo round box              | 18 |
| s_onro, daylight roller shutters      |                                | 22 |
| External blinds                       |                                | 23 |
|                                       |                                |    |
| Experience quality                    |                                |    |
| Sustainable energy savings            |                                | 24 |
| Insect protection                     |                                | 26 |
| Standard and optional equipment       |                                | 28 |
| Installation by specialists           |                                | 30 |
| About Alulux                          |                                | 32 |
| Colour chart/Legend                   |                                | 34 |