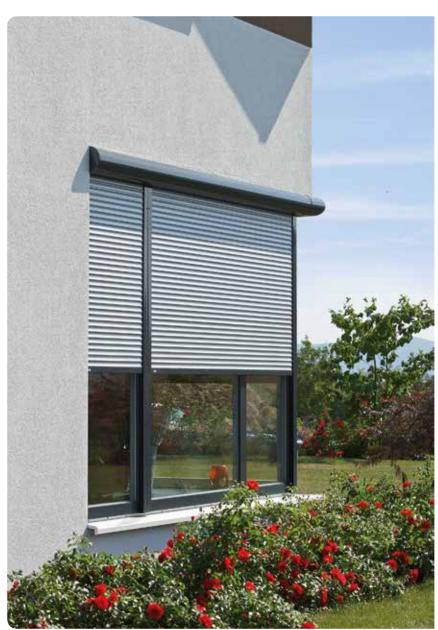

### Front-mounted roller shutters – outstanding benefits for all seasons

Cold and thermal insulation

Light control

### Alulux front-mounted roller shutters offer additional comfort as well as easy and flexible operation.

Our solutions allow you to create the desired atmosphere for your home. Moreover, Alulux roller shutters protect your furniture from the harmful rays of the sun and your windows against the elements. The extensive range of designs and colours allows you to create the style you want — whether when building a new home or renovating an old one.

#### Energy saving and noise protection.

As soon as you close your roller shutters, a highly insulating cushion of air forms between the window and the roller shutter curtain. What is outside stays outside. What is inside stays inside. In the summer, you can look forward to pleasantly cool rooms; and in the winter, the heat stays in the room instead of escaping through the window. You can improve thermal insulation in the window area by roughly 45%, save around 10% on primary fuel consumption and reduce the amount of street noise entering your home by approximately 10 decibels.