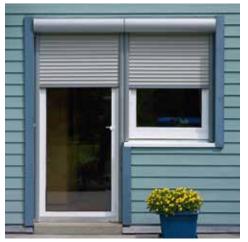

### Front-mounted roller shutters – outstanding benefits for all seasons

Cold and thermal insulation

Light control

#### Energy saving and noise protection.

As soon as you close your roller shutters, a highly insulating cushion of air forms between the window and the roller shutter curtain. What is outside stays outside. What is inside stays inside. In the summer, you can look forward to pleasantly cool rooms; and in the winter, the heat stays in the room instead of escaping through the window. You can improve thermal insulation in the window area by roughly 45%, save around 10% on primary fuel consumption and reduce the amount of street noise entering your home by approximately 10 decibels.