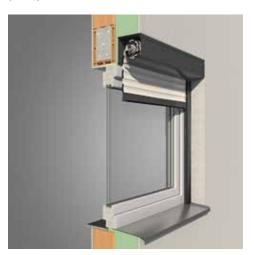

### Formado®

Aluminium roller shutter system,  $\frac{1}{2}$  round design. In a roll-formed or extruded box.

The Varimaxx system: the square roller shutter box made from aluminium is installed in the reveal flush with the facade – without appearing awkward or angular. The 90°, 45°, 20° versions offer a soft uncluttered finish to your windows. Varimaxx can also be mounted onto brickwork.

The round systems: the round roller shutter range, from classic to contemporary in style. The main components of all three systems are made from aluminium. And the only thing that is visible — is your chosen shape. For instance, the grooves of opening flaps are always hidden from view.

Energy saving is eally worth

The clever thing about the Formado system is:

you only see half of the round roller shutter box, as the other half can be hidden in the reveal. But only if you want it like that! Formado is a real 'all-rounder' and looks good irrespective of the installation depth or when mounted onto brickwork. Each visible aspect tells its own story.

It couldn't be rounder. The Formado system is fresh and modern in style with a timeless design. It is robust yet exudes an air of lightness. The result is a shape and appearance that blends wonderfully into the architecture – even giving it the finishing touch.