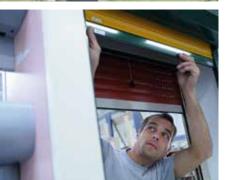

### 1. Consulting service and measuring on site

You arrange a meeting for one of our measuring technicians to come to your house. He assesses the structural conditions on site and offers advice on the best ways to install the roller shutters. To ensure that the roller shutters fit like the proverbial glove, the technician makes a number of measurements and helps you to select an appropriate product.

### 2. The day of installation

You have arranged the date of installation in advance. Once the technician from an Alulux specialist dealer arrives at your house he will check all the construction measurements before commencing installation. The roller shutter units have been made to measure for your windows.

#### 3. Start of installation

The prefabricated, made-to-measure roller shutters ensure a quick and clean installation process. Our technicians are experts in their field. A few drill holes and a little expert know how is all it takes to install the roller shutter system quickly and efficiently. The system is then aligned to the correct position.