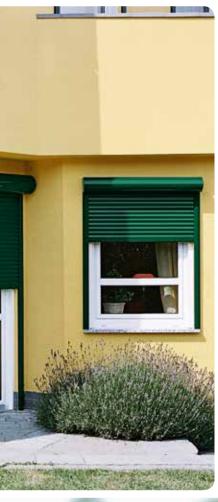

#### Energy saving and noise protection.

As soon as you close your roller shutters, a highly insulating cushion of air forms between the window and the roller shutter curtain. What is outside stays outside. What is inside stays inside. In the summer, you can look forward to pleasantly cool rooms; and in the winter, the heat stays in the room instead of escaping through the window. You can improve thermal insulation in the window area by roughly 45%, save around 10% on primary fuel consumption and reduce the amount of street noise entering your home by approximately 10 decibels.

# Your aluminium front-mounted roller shutters reduce energy consumption significantly.

Make considerable savings on your heating bills and achieve an efficient and environmentally sustainable use of energy. The better insulated your home, the less energy you need. Maximum benefits for you and the environment.

**You know:** there is more to your house than just windows. On average, they make up just 10% of a building's exterior. But the fact that windows are responsible for almost 45% of all your heat loss shows how important good insulation is: When you equip your windows

with aluminium front-mounted roller shutters, the benefits outweigh the costs. Especially when you realise that our roller shutter systems improve the so-called U-value of older windows by up to 45%.

A professionally and properly installed aluminium roller shutter system will play a major part in the energy-saving potential of your property.