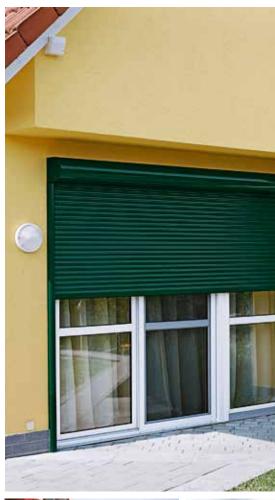

### Varimaxx®

Aluminium roller shutter system, square design. In a roll-formed or extruded box. 90°, 45°, 20°

### Formado®

Aluminium roller shutter system,  $\frac{1}{2}$  round design. In a roll-formed or extruded box.

The Varimaxx system: the square roller shutter box made from aluminium is installed in the reveal flush with the facade – without appearing awkward or angular. The 90°, 45°, 20° versions offer a soft uncluttered finish to your windows. Varimaxx can also be mounted onto brickwork.

The round systems: the round roller shutter range, from classic to contemporary in style. The main components of all three systems are made from aluminium. And the only thing that is visible — is your chosen shape. For instance, the grooves of opening flaps are always hidden from view.