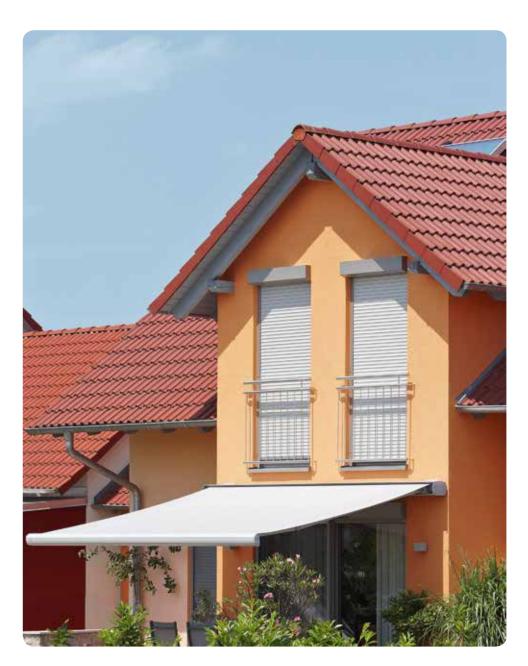

Light control. Also in combination with other products. External blinds control your sun protection throughout the day - exactly how you like it: by steplessly adjusting the angle of the profiles. External blinds also give you the freedom to achieve the ideal room climate. Do you wish to work without disturbance in your office, reducing the glare of the sun while allowing as much natural light as possible to enter the room? No problem. You can also create a cosy light and room climate.

The convenient motor drive ensures operation is as easy as possible. The wide range of profile colours allows you to create your own style: from subtle or accentuated colours to complement the facade to bold artistic statements.

External blinds can be integrated in the Varimaxx®, Formado®, Vivendo® and Punext® boxes from Alulux.