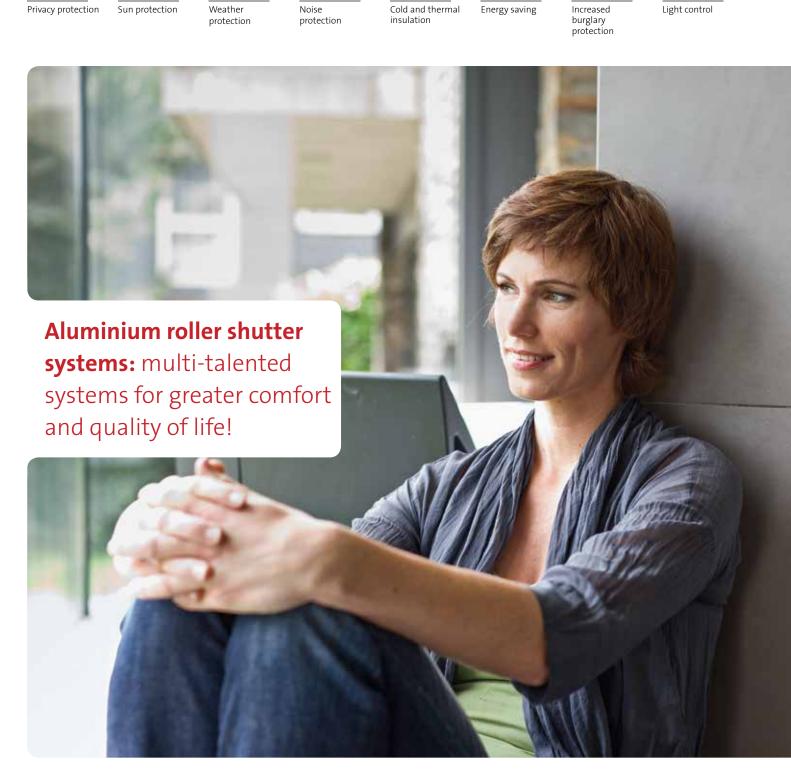

### Varimaxx®

Aluminium roller shutter system, square design. In a roll-formed or extruded box. 90°, 45°, 20°

### Formado®

Aluminium roller shutter system,  $\frac{1}{2}$  round design. In a roll-formed or extruded box.

The Varimaxx system: the square roller shutter box made from aluminium is installed in the reveal flush with the facade – without appearing awkward or angular. The 90°, 45°, 20° versions offer a soft uncluttered finish to your windows. Varimaxx can also be mounted onto brickwork.

The round systems: the round roller shutter range, from classic to contemporary in style. The main components of all three systems are made from aluminium. And the only thing that is visible — is your chosen shape. For instance, the grooves of opening flaps are always hidden from view.