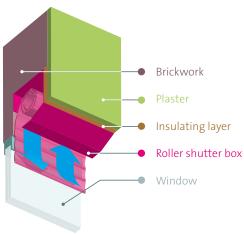

The Punext system: from the outside you can only see the frontal facade of your house. The closed aluminium box is totally invisible underneath the plaster – an energy saving bonus. The Punext system requires less space thanks to the small coil diameter.

- Box invisible underneath the plaster
- Available in 90° and 20°
- Easy access for maintenance

The Punext system is the right choice when it comes to energy saving. The flush-mounted closed box enhances roller shutter insulation. In order for you to enjoy the full benefits, the Punext system is also suitable for confined spaces thanks to its small coil diameter.

Flush mounted also means: you do not see the roller shutter box. It is plastered over flush with the surrounding facade. This gives you maximum creative freedom to design your house the way you want it to be.