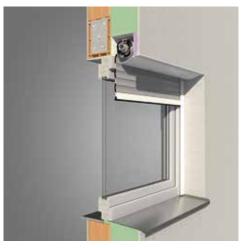

### Punext®

Aluminium roller shutter system, flush-mounted design. In a roll-formed or extruded box.

The Punext system: from the outside you can only see the frontal facade of your house. The closed aluminium box is totally invisible underneath the plaster – an energy saving bonus. The Punext system requires less space thanks to the small coil diameter.

- Box invisible underneath the plaster
- Available in 90° and 20°
- Easy access for maintenance

The Punext system is the right choice when it comes to energy saving. The flush-mounted closed box enhances roller shutter insulation. In order for you to enjoy the full benefits, the Punext system is also suitable for confined spaces thanks to its small coil diameter.

It is the perfect solution for new build applications if you wish to prevent thermal bridges between the roller shutter and the inside of the room - yet still provides the benefits of a traditional front-mounted roller shutter.

Flush mounted also means: you do not see the roller shutter box. It is plastered over flush with the surrounding facade. This gives you maximum creative freedom to design your house the way you want it to be.