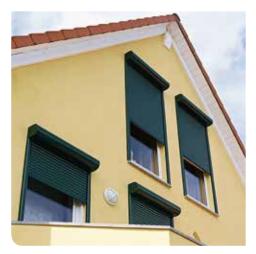

### Varimaxx®

Aluminium roller shutter system, square design. In a roll-formed or extruded box. 90°, 45°, 20°

### Formado®

Aluminium roller shutter system,  $\frac{1}{2}$  round design. In a roll-formed or extruded box.

The Varimaxx system: the square roller shutter box made from aluminium is installed in the reveal flush with the facade – without appearing awkward or angular. The 90°, 45°, 20° versions offer a soft uncluttered finish to your windows. Varimaxx can also be mounted onto brickwork.

#### Multi-talented front-mounted roller shutters:

the Varimaxx system is a subtle universal genius with inner and outer values. The design with the "added angle" always creates a soft uncluttered finish to your window. It is square without appearing awkward or angular. The straight lines of the roller shutter box become one with the style of every building.

If desired, the Varimaxx system can also be mounted onto the brickwork. The available 90°, 45° and 20° boxes provide you with the ideal solution for very situation. Varimaxx really is a variable 'all-rounder'.