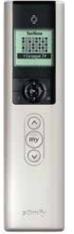

[4] Remote control in 433-MHz technology: it ensures faultless transfer of your commands at the push of a button. You can control individual roller shut-

ters or entire roller shutter groups with just one remote control. When sitting, standing or walking – you decide how you want to control the shutters. The remote control also means it is unnecessary to lay surface or flush-mounted impulse cables. And radio waves are invisible to the human eye.