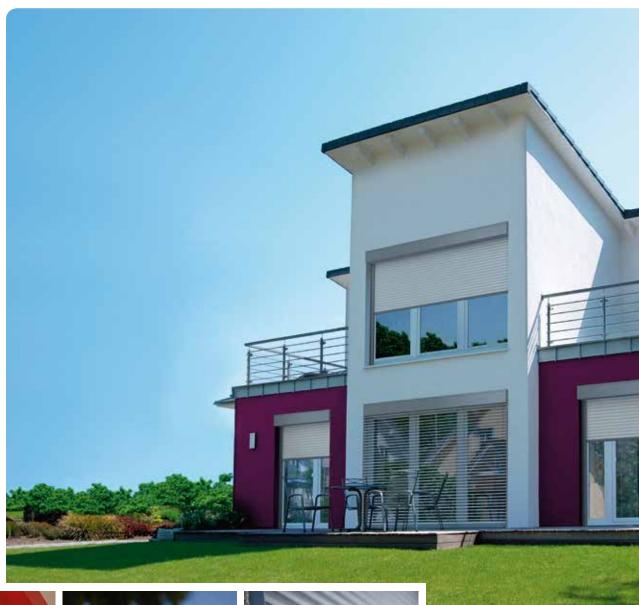

### Alulux front-mounted roller shutters offer additional comfort as well as easy and flexible operation.

Our solutions allow you to create the desired atmosphere for your home. Moreover, Alulux roller shutters protect your furniture from the harmful rays of the sun and your windows against the elements. The extensive range of designs and colours allows you to create the style you want — whether when building a new home or renovating an old one.

Create a more pleasant living environment.