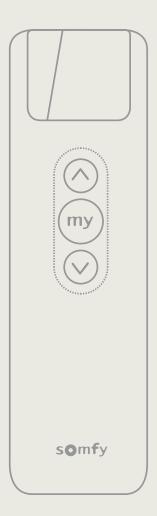

[4] Remote control in 433-MHz technology: it ensures faultless transfer of your commands at the push of a button. You can control individual roller shut-

ters or entire roller shutter groups with just one remote control. When sitting, standing or walking – you decide how you want to control the shutters. The remote control also means it is unnecessary to lay surface or flush-mounted impulse cables. And radio waves are invisible to the human eye.

io-homecontrol<sup>®</sup>: the simple way to effortlessly link your building systems and program complex control systems for your lighting, heating, burglar alarm,

roller shutters, awnings, front doors, etc. And if desired, you can control and check everything online from the comfort of your Smartphone.