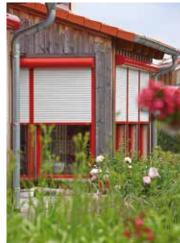

### Front-mounted roller shutters – outstanding benefits for all seasons

Cold and thermal insulation

Light control

### Alulux front-mounted systems are made from high-quality aluminium.

In combination with the roller shutter curtain made

from high-quality aluminium, we help you to leverage all the material advantages available. Aluminium is a lightweight yet robust material. It is strong and corrosion free, allowing a durable product. A high-quality, thick-layer powder-coating means the roller shutters never need to be recoated. And with the added bonus of the "Made in Germany" promise and sophisticated details, you receive long-lasting comfort advantages that you can both feel and see.

### Alulux front-mounted roller shutters offer additional comfort as well as easy and flexible operation.

Our solutions allow you to create the desired atmosphere for your home. Moreover, Alulux roller shutters protect your furniture from the harmful rays of the sun and your windows against the elements. The extensive range of designs and colours allows you to create the style you want — whether when building a new home or renovating an old one.