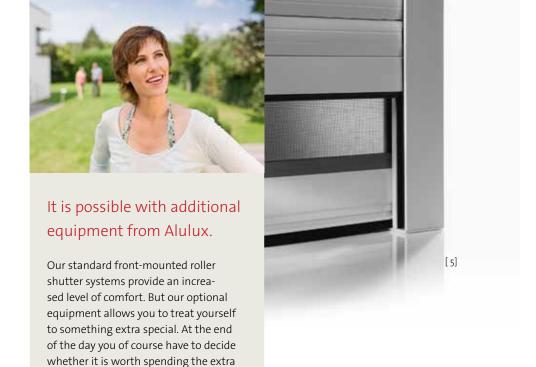

#### [5] Insect protection screen:

useful in the summer, invisible in the winter. During the colder months of the year when insects are less common, the insect

protection screen remains in the roller shutter box in anticipation of the summer ahead. Integration in the roller shutter box makes operation easier and safer. Moreover, it is cost effective. However, the Alulux insect screen really shows what it is made of on hot summer days, stopping those annoying flies and other insects from entering your home. It's that simple.