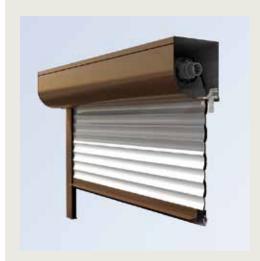

### Varimaxx®

Aluminium roller shutter system, square design. In a roll-formed or extruded box. 90°, 45°, 20°

### Aluminium roller shutter box: extruded or roll-formed.

High-quality aluminium is always the basic material. Aluminium extrusions are produced by forcing hot aluminium through a die, before cutting the cooled down extruded section to the desired length. Roll forming involves drawing an aluminium coil through a series of rollers to create the desired shape to the exact millimetre.