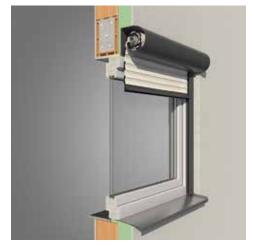

### Alulux front-mounted systems are made from high-quality aluminium.

In combination with the roller shutter curtain made

from high-quality aluminium, we help you to leverage all the material advantages available. Aluminium is a lightweight yet robust material. It is strong and corrosion free, allowing a durable product. A high-quality, thick-layer powder-coating means the roller shutters never need to be recoated. And with the added bonus of the "Made in Germany" promise and sophisticated details, you receive long-lasting comfort advantages that you can both feel and see.

### Varimaxx®

Aluminium roller shutter system, square design. In a roll-formed or extruded box. 90°, 45°, 20°

#### Multi-talented front-mounted roller shutters:

the Varimaxx system is a subtle universal genius with inner and outer values. The design with the "added angle" always creates a soft uncluttered finish to your window. It is square without appearing awkward or angular. The straight lines of the roller shutter box become one with the style of every building.

**Outstanding technology.** The roller shutters offer reliable and perfect performance, today, tomorrow and in the future. If the aluminium roller shutter box is mounted in the reveal, the installation depth may vary. The facade and Varimaxx complement the appearance of your house.

If desired, the Varimaxx system can also be mounted onto the brickwork. The available 90°, 45° and 20° boxes provide you with the ideal solution for very situation. Varimaxx really is a variable 'all-rounder'.

The Varimaxx® system

- Available in 90°, 45° and 20°
- Installed in the reveal or mounted on the brickwork
- Easy access for maintenance
- $\bullet \ \text{Roll-formed or extruded roller shutter box}\\$
- Comprehensive equipment range available