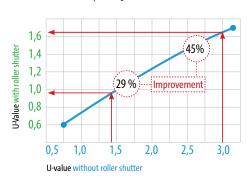

### Heat transfer coefficient?

Just say U-value.

It describes the insulating characteristics, e.g., of windows. The lower the U-value, the better the insulating qualities of the windows.

Older windows = example U-value 3. Improvement through Alulux front-mounted roller shutters: up to 45%.

Newer windows = example U-value 1.5. Improvement through Alulux front-mounted roller shutters: up to 29%.