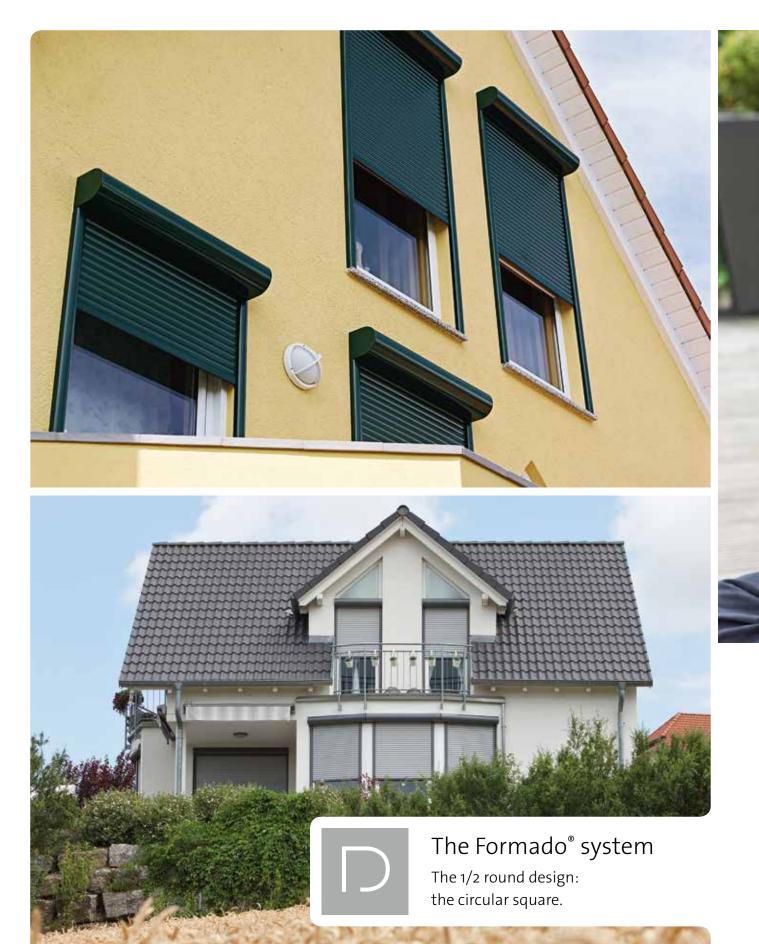

### Formado®

Aluminium roller shutter system,  $\frac{1}{2}$  round design. In a roll-formed or extruded box.

The Varimaxx system: the square roller shutter box made from aluminium is installed in the reveal flush with the facade – without appearing awkward or angular. The 90°, 45°, 20° versions offer a soft uncluttered finish to your windows. Varimaxx can also be mounted onto brickwork.

The round systems: the round roller shutter range, from classic to contemporary in style. The main components of all three systems are made from aluminium. And the only thing that is visible — is your chosen shape. For instance, the grooves of opening flaps are always hidden from view.

Energy saving is eally worth

The clever thing about the Formado system is:

you only see half of the round roller shutter box, as the other half can be hidden in the reveal. But only if you want it like that! Formado is a real 'all-rounder' and looks good irrespective of the installation depth or when mounted onto brickwork. Each visible aspect tells its own story.

It couldn't be rounder. The Formado system is fresh and modern in style with a timeless design. It is robust yet exudes an air of lightness. The result is a shape and appearance that blends wonderfully into the architecture – even giving it the finishing touch.