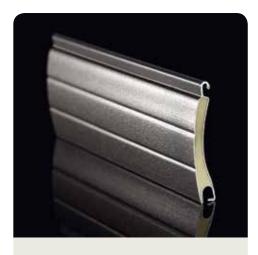

### Alulux front-mounted systems are made from high-quality aluminium.

In combination with the roller shutter curtain made

from high-quality aluminium, we help you to leverage all the material advantages available. Aluminium is a lightweight yet robust material. It is strong and corrosion free, allowing a durable product. A high-quality, thick-layer powder-coating means the roller shutters never need to be recoated. And with the added bonus of the "Made in Germany" promise and sophisticated details, you receive long-lasting comfort advantages that you can both feel and see.

### Aluminium – a real 'all-rounder':

Aluminium is a lightweight yet robust material which stands up to the elements with excellent corrosion characteristics. It also provides you with a strong, easy-to-operate, long-lasting and aesthetically pleasing roller shutter system. Enjoy the advantages of aluminium.

- High-quality, thick-layer powder coating for lasting colour brilliance without the need for recoating
- CFC-free foam for quiet, resonance-free and torsion-proof operation
- Grooves in the profiles for increased stability and a great look
- Reliable operation, as aluminium expands less than plastic when exposed to heat.
- High-quality products accurate to the millimetre for trouble-free operation