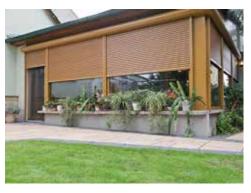

### Front-mounted roller shutters – outstanding benefits for all seasons

Cold and thermal insulation

Light control

### Alulux front-mounted systems are made from high-quality aluminium.

In combination with the roller shutter curtain made

from high-quality aluminium, we help you to leverage all the material advantages available. Aluminium is a lightweight yet robust material. It is strong and corrosion free, allowing a durable product. A high-quality, thick-layer powder-coating means the roller shutters never need to be recoated. And with the added bonus of the "Made in Germany" promise and sophisticated details, you receive long-lasting comfort advantages that you can both feel and see.

### Alulux front-mounted roller shutters offer additional comfort as well as easy and flexible operation.

Our solutions allow you to create the desired atmosphere for your home. Moreover, Alulux roller shutters protect your furniture from the harmful rays of the sun and your windows against the elements. The extensive range of designs and colours allows you to create the style you want — whether when building a new home or renovating an old one.

#### Energy saving and noise protection.

As soon as you close your roller shutters, a highly insulating cushion of air forms between the window and the roller shutter curtain. What is outside stays outside. What is inside stays inside. In the summer, you can look forward to pleasantly cool rooms; and in the winter, the heat stays in the room instead of escaping through the window. You can improve thermal insulation in the window area by roughly 45%, save around 10% on primary fuel consumption and reduce the amount of street noise entering your home by approximately 10 decibels.