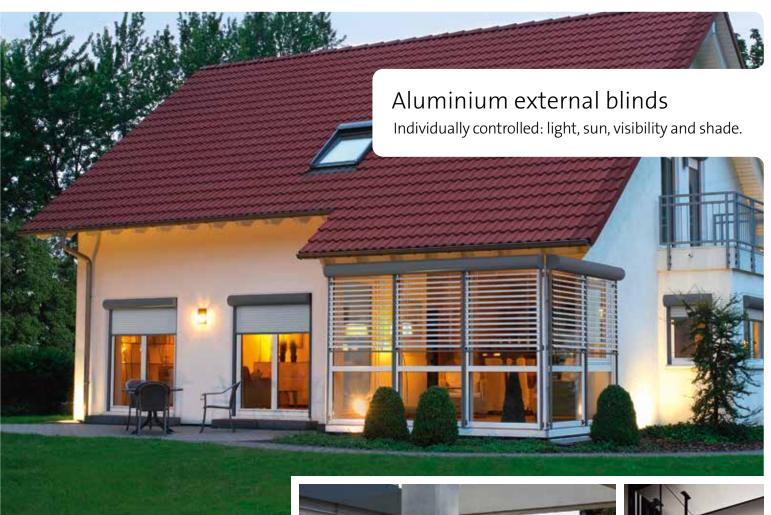

Light control. Also in combination with other products. External blinds control your sun protection throughout the day - exactly how you like it: by steplessly adjusting the angle of the profiles. External blinds also give you the freedom to achieve the ideal room climate. Do you wish to work without disturbance in your office, reducing the glare of the sun while allowing as much natural light as possible to enter the room? No problem. You can also create a cosy light and room climate.

The convenient motor drive ensures operation is as easy as possible. The wide range of profile colours allows you to create your own style: from subtle or accentuated colours to complement the facade to bold artistic statements.

External blinds can be integrated in the Varimaxx®, Formado®, Vivendo® and Punext® boxes from Alulux.