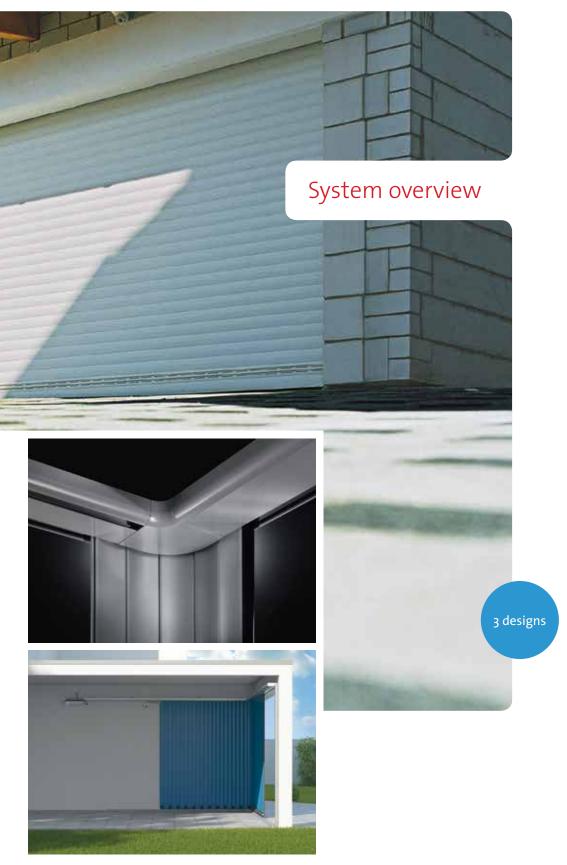

# Alulux garage doors

| System overview                      | 4  |
|--------------------------------------|----|
| Aluminium garage doors               | 6  |
|                                      |    |
| System guide aluminium garage doors  |    |
| Detolux, overhead garage door        | 10 |
| Resident, roller garage door         | 14 |
| Vertico, lateral running garage door | 18 |
| Garage door references               | 22 |
|                                      |    |
| Product details                      | 24 |
| Standard and optional equipment      | 26 |
| About Alulux                         | 28 |
| Colour chart/Legend                  | 30 |