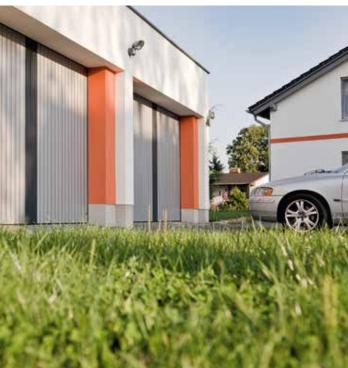

### Detolux

The silent overhead garage door.

Detolux requires less space and is the ideal choice for garages with restricted headroom clearance. The door runs gently on rollers underneath the ceiling, allowing you to utilise the wall space inside your garage for storage.

# **ALULUX**<sup>®</sup>

**Detolux** requires just 8 cm in the lintel headroom, although 17 cm provide the best installation conditions. This means that garages with restricted headroom clearance can be equipped with a top performance door system. The vertically opening and closing curtain glides parallel to the ceiling – smoothly and silently.

The head piece can be adjusted by up 10% to suit the roof pitch. Besides the high-quality materials, the wear-free side locking with slide bearing soft rollers guarantees longevity and reliability.

The extensive range of standard equipment, from the radio-controlled motor to the automatic obstacle detection, offers you the greatest comfort and reliable safety. And the wide selection of colours and optional equipment allow you to create your own designs for that individual touch.