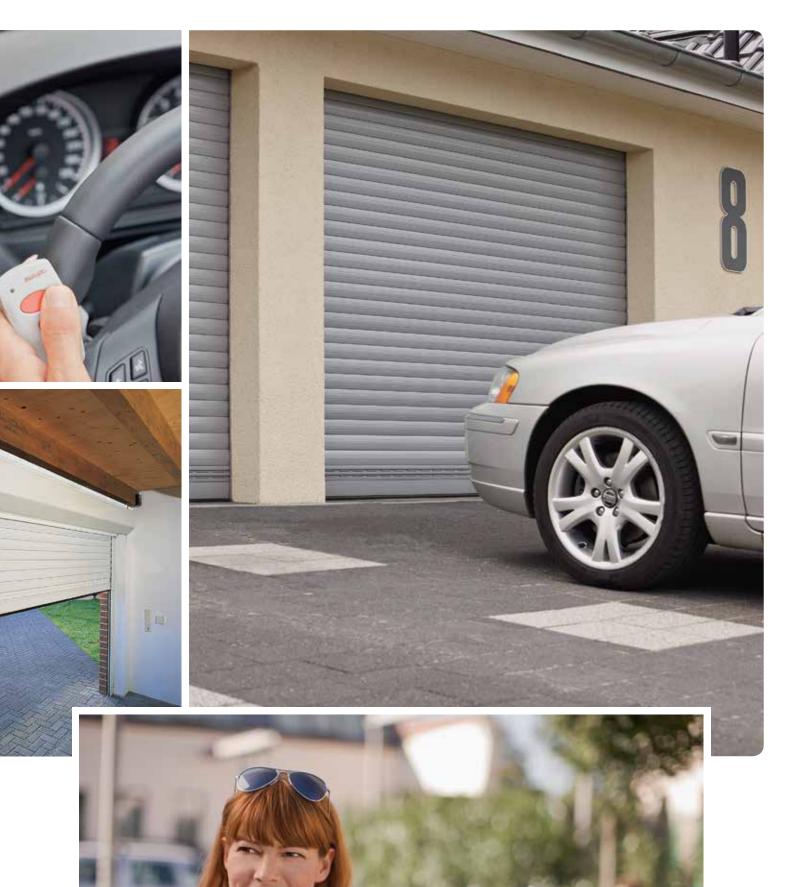

### Detolux

The silent overhead garage door.

Detolux requires less space and is the ideal choice for garages with restricted headroom clearance. The door runs gently on rollers underneath the ceiling, allowing you to utilise the wall space inside your garage for storage.

#### Space-saving marvel

Whether you choose an overhead, a lateral running or a roller garage door; all the systems open and close without any outward swing, thus creating space inside and in front of your garage. And they are all made to measure at no extra charge.

And with the added advantage of top quality "Made in Germany" you can enjoy the benefits of aluminium garage doors to the full for many years to come.

Perfect for you.

Perfect for your car.

# **ALULUX**<sup>®</sup>

**Detolux** requires just 8 cm in the lintel headroom, although 17 cm provide the best installation conditions. This means that garages with restricted headroom clearance can be equipped with a top performance door system. The vertically opening and closing curtain glides parallel to the ceiling – smoothly and silently.