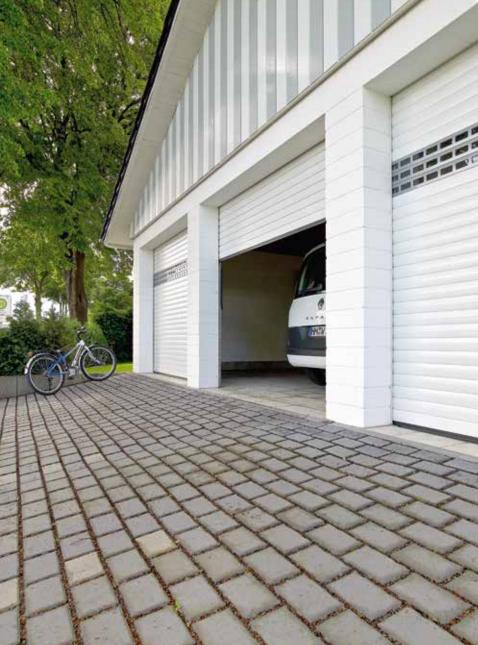

The incredibly elegant **Vertico** garage door provides numerous benefits: the system requires only 5 cm lintel headroom internally and the 13 cm degree of radius at the corner is particularly small. The 75° and 105° versions offer additional flexibility.

There is no encroachment in the ceiling area which can therefore be used as extra storage space. Large opening widths of up to 562 cm and 11 m are possible for single and double door systems respectively. Vertico also ensures superior surface stability due to the vertical profiles.

Thanks to the 2 programmable openings (passage door effect), the Vertico door can, e.g., also be opened half way — as standard via a radio-controlled motor. The standard and optional equipment as well as the extensive colour range allows you to create bespoke designs to meet your requirements.