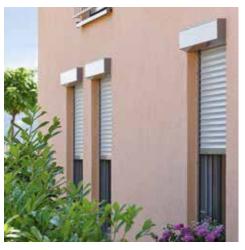

### Detolux

The silent overhead garage door.

Detolux requires less space and is the ideal choice for garages with restricted headroom clearance. The door runs gently on rollers underneath the ceiling, allowing you to utilise the wall space inside your garage for storage.

# **ALULUX**<sup>®</sup>

**Detolux** requires just 8 cm in the lintel headroom, although 17 cm provide the best installation conditions. This means that garages with restricted headroom clearance can be equipped with a top performance door system. The vertically opening and closing curtain glides parallel to the ceiling – smoothly and silently.