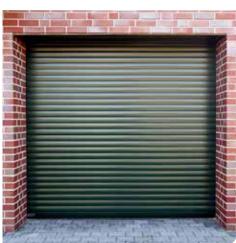

Resident

The reliable roller garage door.

Resident offers maximum space inside and in front of your garage. The walls and ceiling of the garage remain available for full use of this space. When the door is open, the curtain is fully concealed inside the aluminium box.

#### **Optional equipment**

- Emergency unlocking from the outside
- Solar or battery drive
- Vision profiles
- PIN code access
- Range of accessories for buttons and transmitters

**Resident** is a real space-saving marvel among its peers. It leaves both the ceiling and the side walls free to use as storage space, allowing you to utilise the space available inside your garage to the greatest effect.

When the door is open, the curtain is fully concealed inside the aluminium box – protected against dust, dirt and damage.

Resident is equipped with a motor and safety brake as standard. The optional equipment and the extensive colour range allow you to design the premium roller garage door to your own taste.