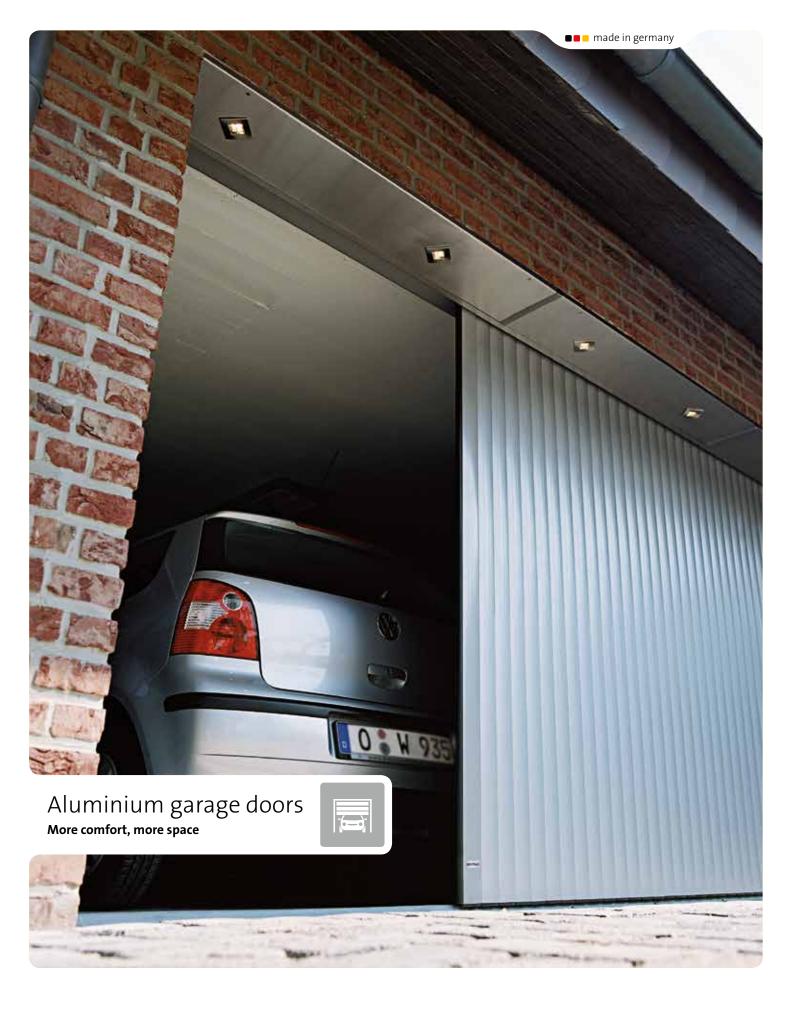

### Detolux

The silent overhead garage door.

Detolux requires less space and is the ideal choice for garages with restricted headroom clearance. The door runs gently on rollers underneath the ceiling, allowing you to utilise the wall space inside your garage for storage.

# **ALULUX**<sup>®</sup>

**Detolux** requires just 8 cm in the lintel headroom, although 17 cm provide the best installation conditions. This means that garages with restricted headroom clearance can be equipped with a top performance door system. The vertically opening and closing curtain glides parallel to the ceiling – smoothly and silently.

The head piece can be adjusted by up 10% to suit the roof pitch. Besides the high-quality materials, the wear-free side locking with slide bearing soft rollers guarantees longevity and reliability.

The extensive range of standard equipment, from the radio-controlled motor to the automatic obstacle detection, offers you the greatest comfort and reliable safety. And the wide selection of colours and optional equipment allow you to create your own designs for that individual touch.