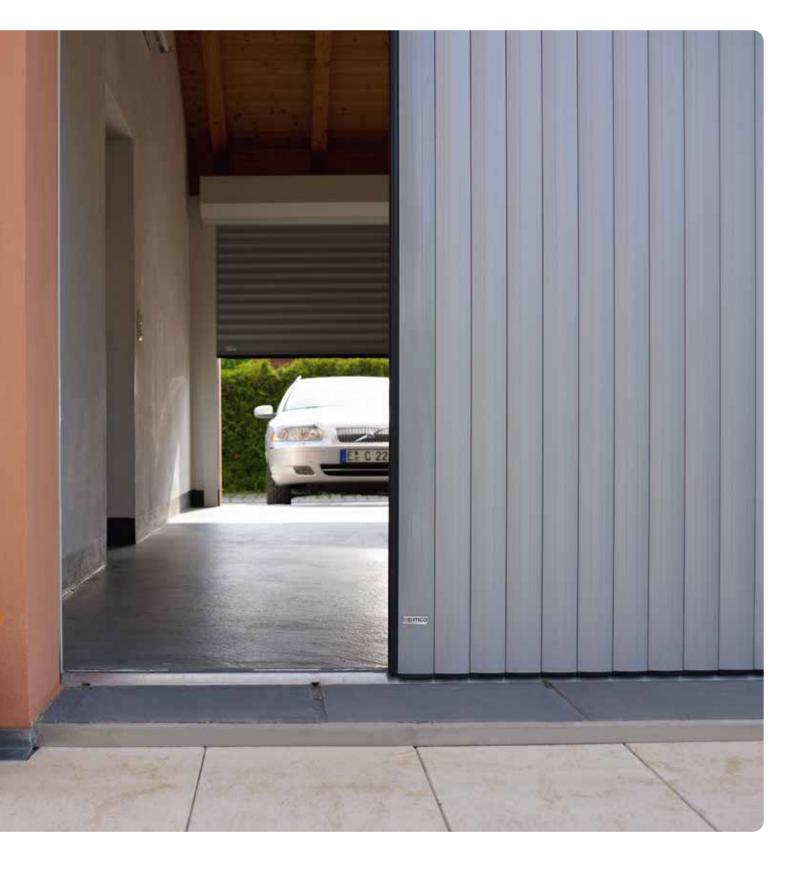

### Detolux

The silent overhead garage door.

Detolux requires less space and is the ideal choice for garages with restricted headroom clearance. The door runs gently on rollers underneath the ceiling, allowing you to utilise the wall space inside your garage for storage.

Resident

The reliable roller garage door.

Resident offers maximum space inside and in front of your garage. The walls and ceiling of the garage remain available for full use of this space. When the door is open, the curtain is fully concealed inside the aluminium box.

### Vertico

The variable lateral running garage door.

Vertico is an incredibly elegant garage door that frees you from structural constraints. The door runs along a side wall of your garage leaving the ceiling area free for use as storage space.

#### Space-saving marvel

Whether you choose an overhead, a lateral running or a roller garage door; all the systems open and close without any outward swing, thus creating space inside and in front of your garage. And they are all made to measure at no extra charge.