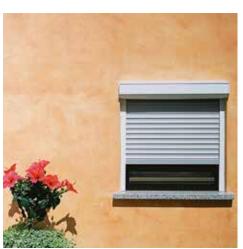

#### **Optional equipment**

- Emergency unlocking from the outside
- Solar or battery drive
- Vision profiles
- PIN code access
- Range of accessories for buttons and transmitters

**Resident** is a real space-saving marvel among its peers. It leaves both the ceiling and the side walls free to use as storage space, allowing you to utilise the space available inside your garage to the greatest effect.

When the door is open, the curtain is fully concealed inside the aluminium box – protected against dust, dirt and damage.

Resident is equipped with a motor and safety brake as standard. The optional equipment and the extensive colour range allow you to design the premium roller garage door to your own taste.

### Resident®