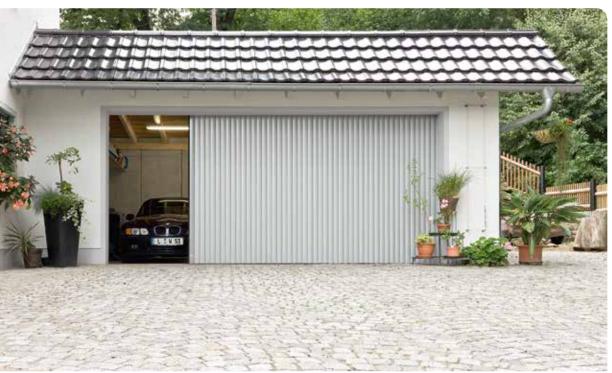

The incredibly elegant **Vertico** garage door provides numerous benefits: the system requires only 5 cm lintel headroom internally and the 13 cm degree of radius at the corner is particularly small. The 75° and 105° versions offer additional flexibility.

There is no encroachment in the ceiling area which can therefore be used as extra storage space. Large opening widths of up to 562 cm and 11 m are possible for single and double door systems respectively. Vertico also ensures superior surface stability due to the vertical profiles.

Thanks to the 2 programmable openings (passage door effect), the Vertico door can, e.g., also be opened half way — as standard via a radio-controlled motor. The standard and optional equipment as well as the extensive colour range allows you to create bespoke designs to meet your requirements.