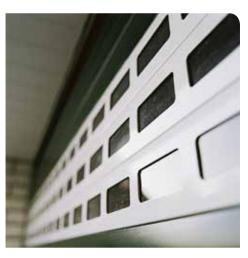

### Detolux

The silent overhead garage door.

Detolux requires less space and is the ideal choice for garages with restricted headroom clearance. The door runs gently on rollers underneath the ceiling, allowing you to utilise the wall space inside your garage for storage.

# **ALULUX**<sup>®</sup>

**Detolux** requires just 8 cm in the lintel headroom, although 17 cm provide the best installation conditions. This means that garages with restricted headroom clearance can be equipped with a top performance door system. The vertically opening and closing curtain glides parallel to the ceiling – smoothly and silently.

The head piece can be adjusted by up 10% to suit the roof pitch. Besides the high-quality materials, the wear-free side locking with slide bearing soft rollers guarantees longevity and reliability.

The extensive range of standard equipment, from the radio-controlled motor to the automatic obstacle detection, offers you the greatest comfort and reliable safety. And the wide selection of colours and optional equipment allow you to create your own designs for that individual touch.