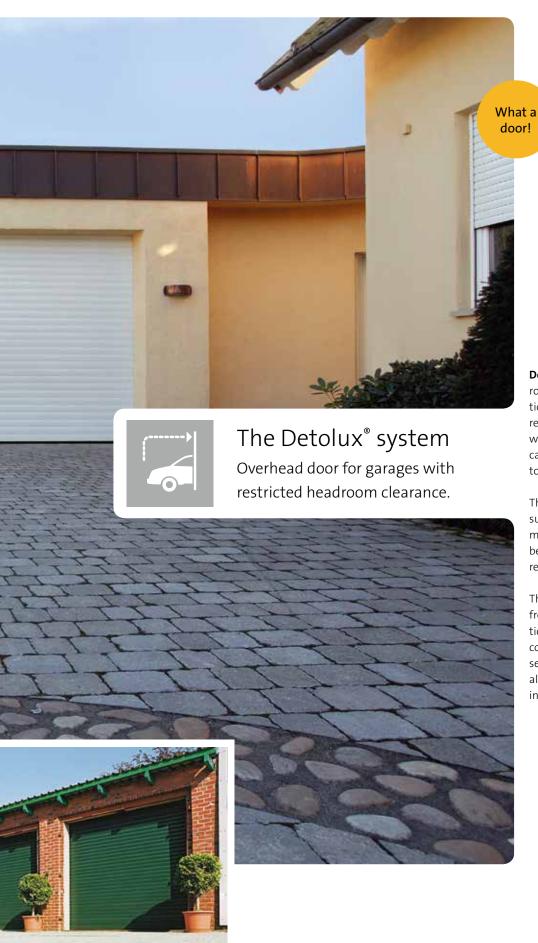

### Detolux

The silent overhead garage door.

Detolux requires less space and is the ideal choice for garages with restricted headroom clearance. The door runs gently on rollers underneath the ceiling, allowing you to utilise the wall space inside your garage for storage.

# **ALULUX**<sup>®</sup>

**Detolux** requires just 8 cm in the lintel headroom, although 17 cm provide the best installation conditions. This means that garages with restricted headroom clearance can be equipped with a top performance door system. The vertically opening and closing curtain glides parallel to the ceiling – smoothly and silently.