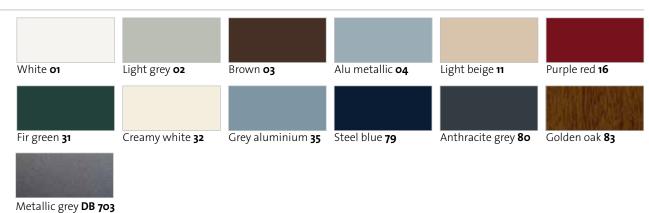

That's the way it is!

**Available colours** profile CD 77 for **Detolux**, Resident and Vertico

Profile CD 200 for Resident

**Available colours** for aluminium box of the Resident system

A further 36 special Renolit colours are available for Profile CD 77 (at an extra charge)

Actual colours may differ due to printing limitations. 36 special Renolit colours are available for CD 77 at an extra charge.