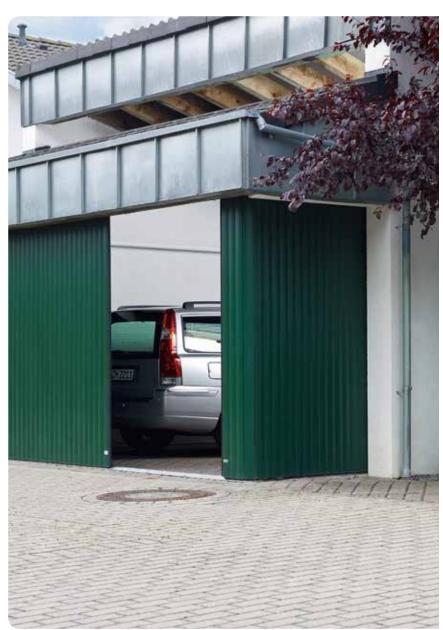

### Vertico

The variable lateral running garage door.

Vertico is an incredibly elegant garage door that frees you from structural constraints. The door runs along a side wall of your garage leaving the ceiling area free for use as storage space.

The incredibly elegant **Vertico** garage door provides numerous benefits: the system requires only 5 cm lintel headroom internally and the 13 cm degree of radius at the corner is particularly small. The 75° and 105° versions offer additional flexibility.

There is no encroachment in the ceiling area which can therefore be used as extra storage space. Large opening widths of up to 562 cm and 11 m are possible for single and double door systems respectively. Vertico also ensures superior surface stability due to the vertical profiles.

Thanks to the 2 programmable openings (passage door effect), the Vertico door can, e.g., also be opened half way — as standard via a radio-controlled motor. The standard and optional equipment as well as the extensive colour range allows you to create bespoke designs to meet your requirements.