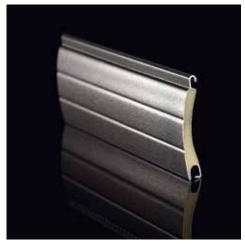

#### Clever quality

- Complete aluminium garage door
- No outward swing, allowing full use of space in front of the garage
- · Made to measure
- Door made from single profiles
- Can be adjusted by up 10% to suit the roof pitch
- Required lintel headroom can be reduced to just 8 cm
- Opening width of up to 400 cm
- 12 standard colours + 36 special Renolit colours
- TÜV tested, manufactured to DIN-EN standards

#### Clever quality

- Complete aluminium garage door
- No outward swing, allowing full use of space in front of the garage
- Made to measure
- Door made from single profiles
- P 25 cm lintel headroom required as minimum for the roller box
- Opening width of up to 540 cm
- 12 standard colours + 36 special Renolit colours
- Manufactured to DIN-EN safety standards

#### **Clever quality**

- · Complete aluminium garage door
- No outward swing, allowing full use of space in front of the garage
- Made to measure
- Door made from single profiles
- Required lintel headroom can be reduced to just 5 cm
- Opening width of up to 562 cm, as a double door up to 11 m
- Degree of radius at the corner only 13 cm
- Superior surface stability due to vertical profiles
- 12 standard colours + 36 special Renolit colours
- Manufactured to DIN-EN safety standards