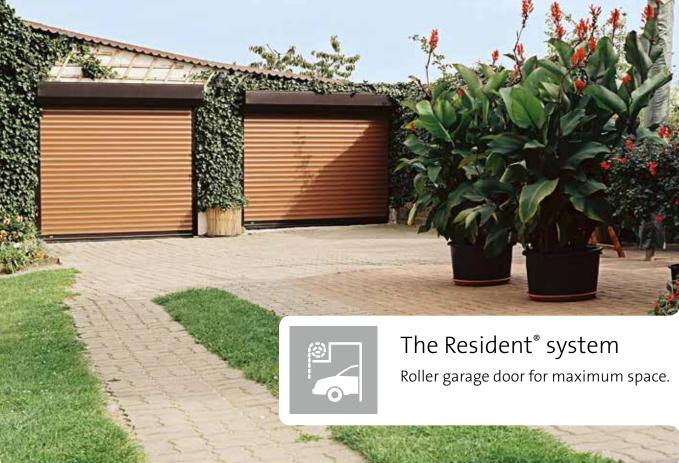

Resident

The reliable roller garage door.

Resident offers maximum space inside and in front of your garage. The walls and ceiling of the garage remain available for full use of this space. When the door is open, the curtain is fully concealed inside the aluminium box.

#### **Optional equipment**

- Emergency unlocking from the outside
- Solar or battery drive
- Vision profiles
- PIN code access
- Range of accessories for buttons and transmitters

**Resident** is a real space-saving marvel among its peers. It leaves both the ceiling and the side walls free to use as storage space, allowing you to utilise the space available inside your garage to the greatest effect.

When the door is open, the curtain is fully concealed inside the aluminium box – protected against dust, dirt and damage.

Resident is equipped with a motor and safety brake as standard. The optional equipment and the extensive colour range allow you to design the premium roller garage door to your own taste.