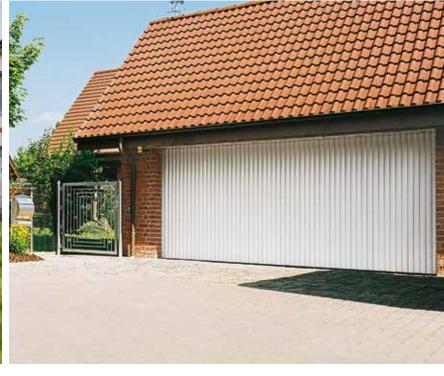

Resident

The reliable roller garage door.

Resident offers maximum space inside and in front of your garage. The walls and ceiling of the garage remain available for full use of this space. When the door is open, the curtain is fully concealed inside the aluminium box.

#### **Optional equipment**

- Emergency unlocking from the outside
- Solar or battery drive
- Vision profiles
- PIN code access
- Range of accessories for buttons and transmitters

**Resident** is a real space-saving marvel among its peers. It leaves both the ceiling and the side walls free to use as storage space, allowing you to utilise the space available inside your garage to the greatest effect.

When the door is open, the curtain is fully concealed inside the aluminium box – protected against dust, dirt and damage.

Resident is equipped with a motor and safety brake as standard. The optional equipment and the extensive colour range allow you to design the premium roller garage door to your own taste.