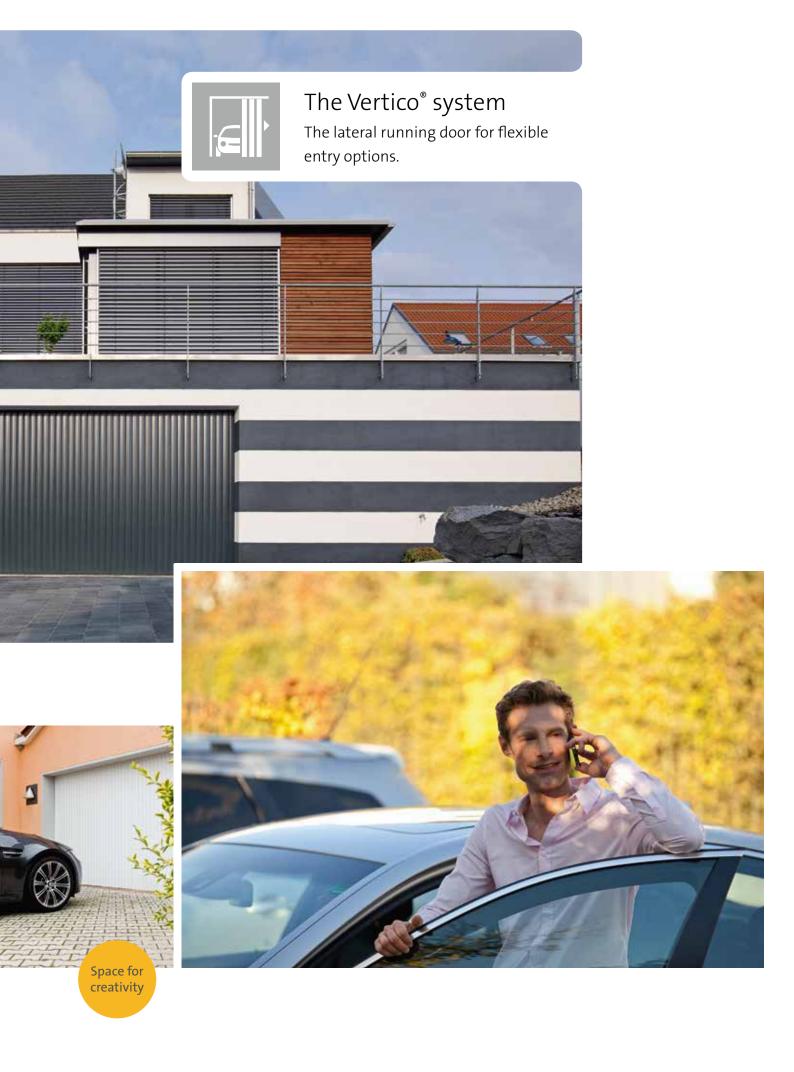

### Vertico

The variable lateral running garage door.

Vertico is an incredibly elegant garage door that frees you from structural constraints. The door runs along a side wall of your garage leaving the ceiling area free for use as storage space.

The incredibly elegant **Vertico** garage door provides numerous benefits: the system requires only 5 cm lintel headroom internally and the 13 cm degree of radius at the corner is particularly small. The 75° and 105° versions offer additional flexibility.

There is no encroachment in the ceiling area which can therefore be used as extra storage space. Large opening widths of up to 562 cm and 11 m are possible for single and double door systems respectively. Vertico also ensures superior surface stability due to the vertical profiles.

Thanks to the 2 programmable openings (passage door effect), the Vertico door can, e.g., also be opened half way — as standard via a radio-controlled motor. The standard and optional equipment as well as the extensive colour range allows you to create bespoke designs to meet your requirements.