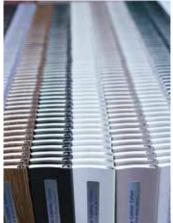

#### Clever quality

- Complete aluminium garage door
- No outward swing, allowing full use of space in front of the garage
- · Made to measure
- Door made from single profiles
- Can be adjusted by up 10% to suit the roof pitch
- Required lintel headroom can be reduced to just 8 cm
- Opening width of up to 400 cm
- 12 standard colours + 36 special Renolit colours
- TÜV tested, manufactured to DIN-EN standards

#### Clever quality

- Complete aluminium garage door
- No outward swing, allowing full use of space in front of the garage
- Made to measure
- Door made from single profiles
- P 25 cm lintel headroom required as minimum for the roller box
- Opening width of up to 540 cm
- 12 standard colours + 36 special Renolit colours
- Manufactured to DIN-EN safety standards

#### **Clever quality**

- · Complete aluminium garage door
- No outward swing, allowing full use of space in front of the garage
- Made to measure
- Door made from single profiles
- Required lintel headroom can be reduced to just 5 cm
- Opening width of up to 562 cm, as a double door up to 11 m
- Degree of radius at the corner only 13 cm
- Superior surface stability due to vertical profiles
- 12 standard colours + 36 special Renolit colours
- Manufactured to DIN-EN safety standards