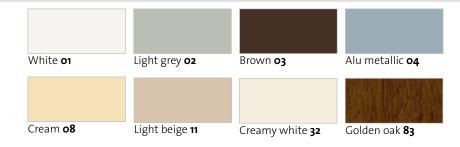

That's the way it is!

**Available colours** profile CD 77 for **Detolux**, Resident and Vertico

Profile CD 200 for Resident

**Available colours** for aluminium box of the Resident system

A further 36 special Renolit colours are available for Profile CD 77 (at an extra charge)

Actual colours may differ due to printing limitations. 36 special Renolit colours are available for CD 77 at an extra charge.