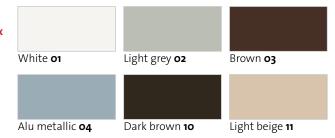

That's the way it is!

**Available colours** profile CD 77 for **Detolux**, Resident and Vertico

Profile CD 200 for Resident

**Available colours** for aluminium box of the Resident system

A further 36 special Renolit colours are available for Profile CD 77 (at an extra charge)

Actual colours may differ due to printing limitations. 36 special Renolit colours are available for CD 77 at an extra charge.