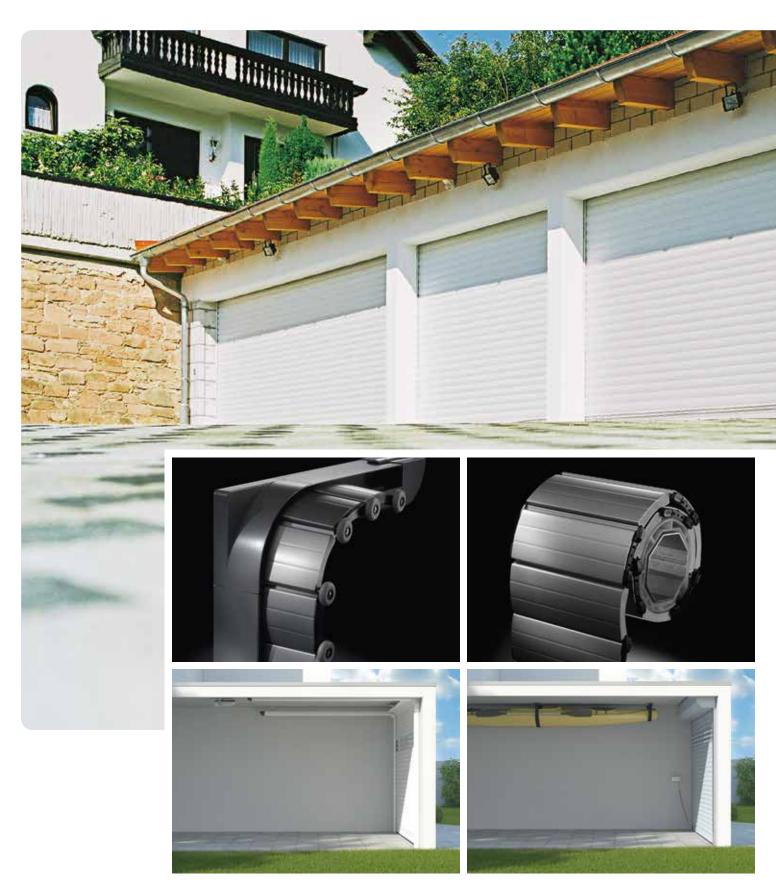

Resident

The reliable roller garage door.

Resident offers maximum space inside and in front of your garage. The walls and ceiling of the garage remain available for full use of this space. When the door is open, the curtain is fully concealed inside the aluminium box.

#### **Optional equipment**

- Emergency unlocking from the outside
- Solar or battery drive
- Vision profiles
- PIN code access
- Range of accessories for buttons and transmitters

**Resident** is a real space-saving marvel among its peers. It leaves both the ceiling and the side walls free to use as storage space, allowing you to utilise the space available inside your garage to the greatest effect.

When the door is open, the curtain is fully concealed inside the aluminium box – protected against dust, dirt and damage.

Resident is equipped with a motor and safety brake as standard. The optional equipment and the extensive colour range allow you to design the premium roller garage door to your own taste.