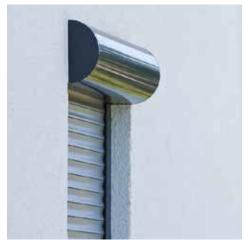

Resident

The reliable roller garage door.

Resident offers maximum space inside and in front of your garage. The walls and ceiling of the garage remain available for full use of this space. When the door is open, the curtain is fully concealed inside the aluminium box.

#### **Optional equipment**

- Emergency unlocking from the outside
- Solar or battery drive
- Vision profiles
- PIN code access
- Range of accessories for buttons and transmitters

**Resident** is a real space-saving marvel among its peers. It leaves both the ceiling and the side walls free to use as storage space, allowing you to utilise the space available inside your garage to the greatest effect.

When the door is open, the curtain is fully concealed inside the aluminium box – protected against dust, dirt and damage.

Resident is equipped with a motor and safety brake as standard. The optional equipment and the extensive colour range allow you to design the premium roller garage door to your own taste.