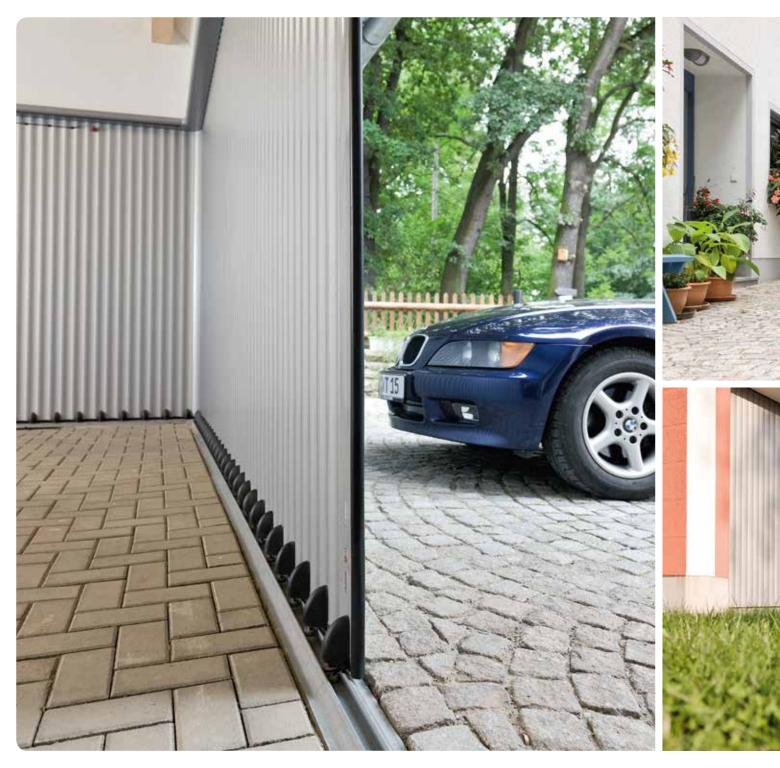

The incredibly elegant **Vertico** garage door provides numerous benefits: the system requires only 5 cm lintel headroom internally and the 13 cm degree of radius at the corner is particularly small. The 75° and 105° versions offer additional flexibility.

There is no encroachment in the ceiling area which can therefore be used as extra storage space. Large opening widths of up to 562 cm and 11 m are possible for single and double door systems respectively. Vertico also ensures superior surface stability due to the vertical profiles.

#### [6] Guide brush

The round brush fitted to the front lower door roller ensures the guide rails of the Vertico lateral running door are cleaned as soon as the door starts to move. The guide wheels therefore run freely and smoothly.