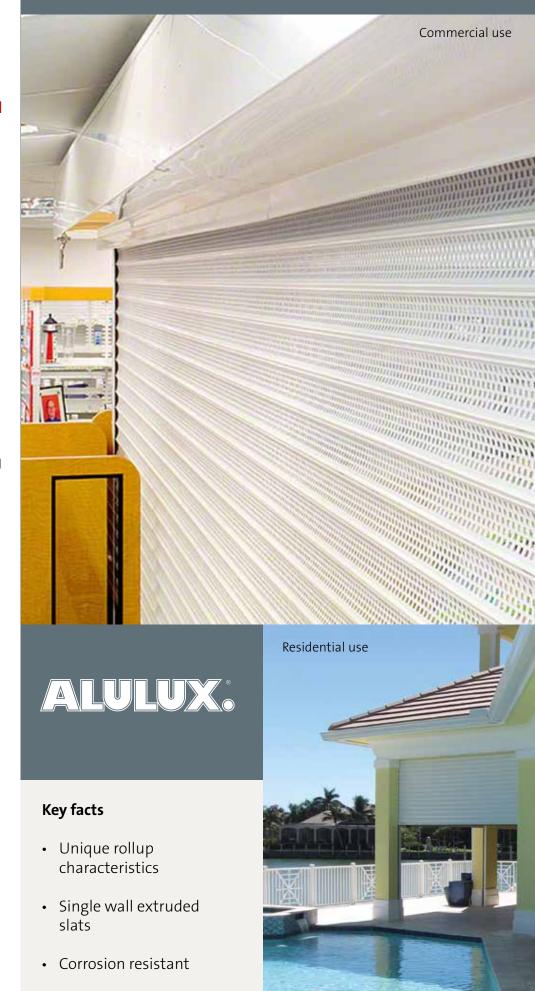

### Variety

Alulux Security Shutters are available with solid slats or perforated punch slats. Furthermore, there is a choice of four box housing shapes. Additional system benefits include a "quiet kit", which provides the box housing with anti-noise strips.