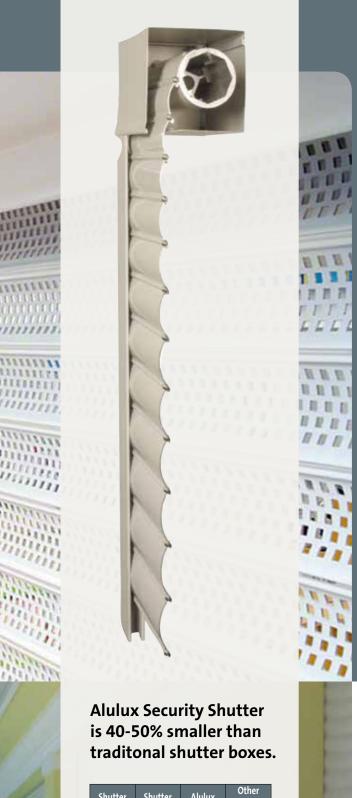

#### **Small**

The shutter box is 40-50% smaller than traditional shutter boxes and offers numerous additional benefits.

#### **Customised colours**

Alulux Security Shutters allow you to match your existing paint scheme.

**Guide channel** 

Slat

**Shutter boxes** 

| Shutter<br>Height | Shutter<br>Width | Alulux<br>Box size | Other<br>Shutters<br>Box Size |
|-------------------|------------------|--------------------|-------------------------------|
| Box sizes         |                  |                    |                               |
| 2.100 mm          | 4.300 mm         | 150 mm             | 250 mm                        |
| 3.100 mm          | 3.900 mm         | 165 mm             | 300 mm                        |
| 4.000 mm          | 3.600 mm         | 180 mm             | 300 mm                        |