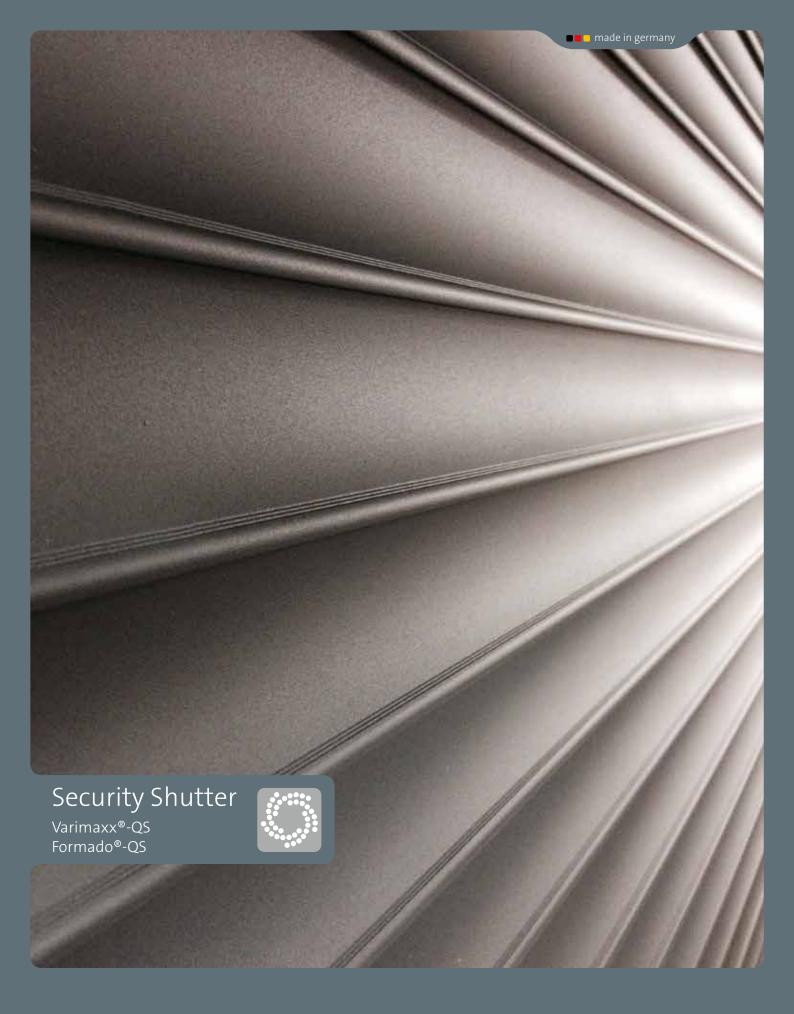

The Alulux Security Shutter QS series is an all-round system for anti-burglary and hurricane protection. The world's smallest shutter box provides an elegant solution for both commercial and residential properties.

## **Strong**

The system boasts the strongest single-wall rollup shutter available. It helps to prevent break-ins and protects against extreme weather conditions.