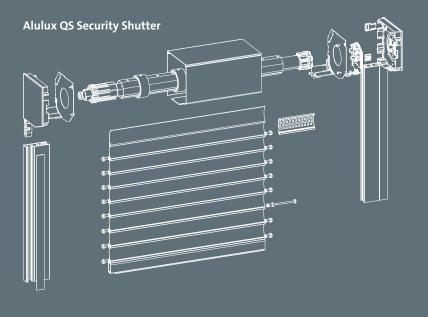

The Alulux Security Shutter QS series is an all-round system for anti-burglary and hurricane protection. The world's smallest shutter box provides an elegant solution for both commercial and residential properties.

### Variety

Alulux Security Shutters are available with solid slats or perforated punch slats. Furthermore, there is a choice of four box housing shapes. Additional system benefits include a "quiet kit", which provides the box housing with anti-noise strips.